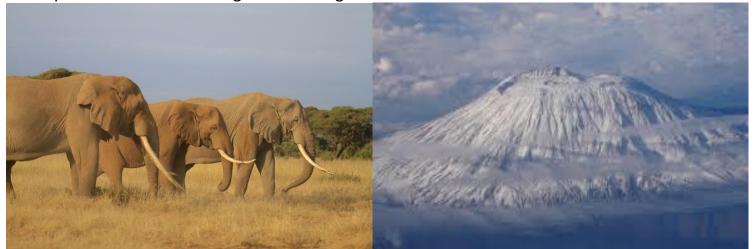

#### Day 10: Sweetwaters

After breakfast depart for Amboseli National Park at the foot of glorious Mt. Kilimanjaro arriving in time for lunch at Amboseli Serena Lodge. brief relaxation and then embark for afternoon game drive in the park. Dinner and overnight at the lodge.