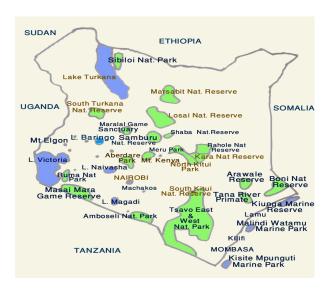

### Day 2: Nairobi - Sweetwaters Tented Camp

After breakfast proceed to OI pejeta Conservancy arriving in time for lunch at Sweetwater's Tented Camp. After lunch afternoon game drive in the sanctuary with a visit to the Chimpanzee Sanctuary. Dinner and overnight at the camp.

#### Day 3: Sweetwaters - Samburu

Leave Sweetwaters and drive North through the lush tea and coffee plantations of central Kenya and across the equator on the way to the Northern foothills of Mount Kenya, a 17,058-foot dormant volcano with glistening cap of ice and snow. Arriving in time for lunch at Ashnil Samburu Lodge in the grassland area which forms the bridge between Kenya's lush south and perched North. Dinner and overnight at the lodge.

Day 4: Samburu

Have a pre-breakfast game drive at dawn when animals are most active and the light is good for photography. Return to the lodge for breakfast. An optional visit to the Samburu Masai Village (At an extra cost). Lunch at the lodge, followed by an afternoon game drive with a visit to EwasoNyiro River where vast herds of plains game come to water, braving lions in the grass, leopards in the trees and giant crocodiles. Stars of Samburu not easily seen elsewhere are the liver-red reticulated giraffes, the long necked gerenuk antelopes, and the elegant gravy Zebra. Dinner and overnight at the Lodge.

### Day 5: Aberdare – The Ark

After breakfast depart for Aberdare National Park drive arriving in time for lunch at Aberdare Country Club. After lunch you will be transferred to The Ark for dinner and overnight. Overnight game watch from the terrace of your rooms.

### Day 6: The Ark – Lake Nakuru

After breakfast depart for Lake Nakuru National Park with a stop at the Equator famous for its abundance of flamingoes and it is also home to the rare water buck, pelicans, Rothschild giraffe, the black and the white rhino arriving in time for lunch at Lake Nakuru Lodge. Brief relaxation then proceed for evening game drive around the park. Dinner and overnight at the lodge.

### Day 7: Lake Nakuru - Maasai Mara

After breakfast at the lodge depart for the famous Maasai Mara Game Reserve arriving in time for lunch at the lodge. A brief relaxation after lunch then embark on an extensive afternoon game drive from 1600hrs - 1830hrs. Return to the Lodge for dinner and overnight (Ashnil Mara Camp or Mara Leisure Camp)

## Day 8: Maasai Mara

Early morning game drive and return to the lodge for breakfast. Rest of morning at leisure. Lunch at the lodge. A brief relaxation and then embark for afternoon game drive in the reserve. Dinner and overnight at the lodge.

### Day 9: Maasai Mara – Lake Naivasha

After breakfast depart for Lake Naivasha arriving in time for lunch at Lake Naivasha crescent Camp for lunch. Rest of afternoon at leisure. Dinner and overnight at the camp.

#### Day 10: Sweetwaters

After breakfast depart for Amboseli National Park at the foot of glorious Mt. Kilimanjaro arriving in time for lunch at Amboseli Serena Lodge. brief relaxation and then embark for afternoon game drive in the park. Dinner and overnight at the lodge.