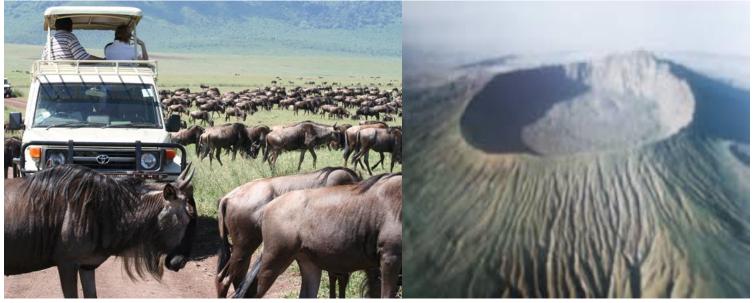

### **Day 12: Ngorongoro**

Descend down the crater for a full day crater tour with lunch boxes. Dinner and overnight at Ngorongoro Sopa Lodge.

Day 13: Ngorongoro - Serengeti

After breakfast drive to Serengeti National Park Lunch at Serengeti Sopa Lodge. Afternoon game drive in Serengeti National Park . Dinner and overnight at Serengeti Sopa Lodge