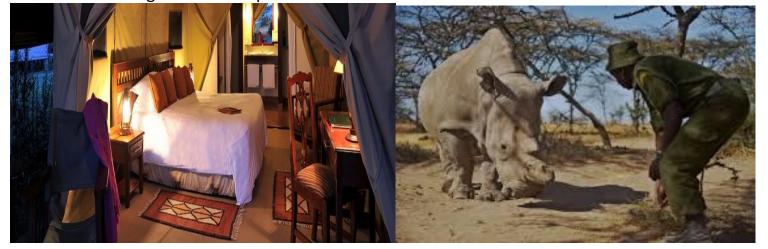

### Day 6: The Ark – Lake Nakuru

After breakfast depart for Lake Nakuru National Park with a stop at the Equator famous for its abundance of flamingoes and it is also home to the rare water buck, pelicans, Rothschild giraffe, the black and the white rhino arriving in time for lunch at Lake Nakuru Lodge. Brief relaxation then proceed for evening game drive around the park. Dinner and overnight at the lodge.