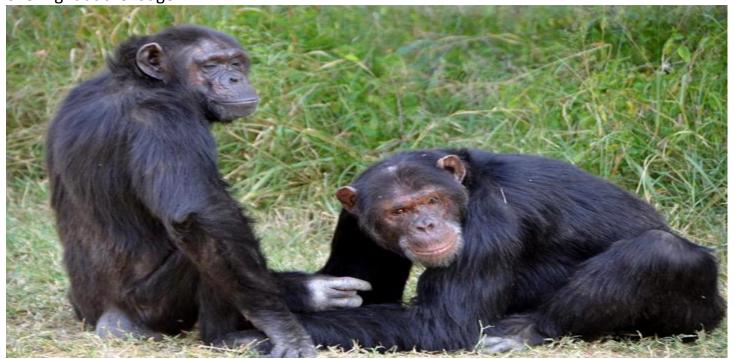

### Day 2: Nairobi - Sweetwaters Tented Camp

After breakfast proceed to OI pejeta Conservancy arriving in time for lunch at Sweetwater's Tented Camp. After lunch afternoon game drive in the sanctuary with a visit to the Chimpanzee Sanctuary. Dinner and overnight at the camp.