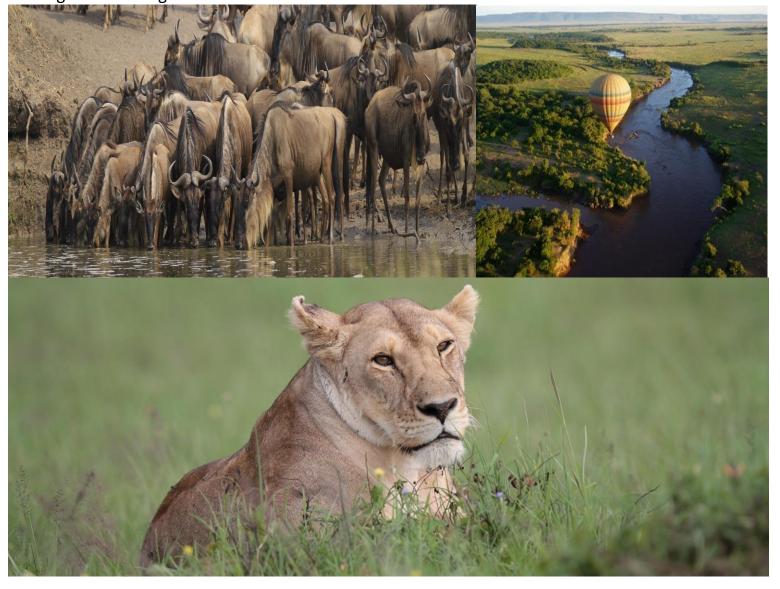

### Day 7: Lake Nakuru - Maasai Mara

After breakfast at the lodge depart for the famous Maasai Mara Game Reserve arriving in time for lunch at the lodge. A brief relaxation after lunch then embark on an extensive afternoon game drive from 1600hrs - 1830hrs. Return to the Lodge for dinner and overnight (Ashnil Mara Camp or Mara Leisure Camp)

## Day 8: Maasai Mara

Early morning game drive and return to the lodge for breakfast. Rest of morning at leisure. Lunch at the lodge. A brief relaxation and then embark for afternoon game drive in the reserve. Dinner and overnight at the lodge.