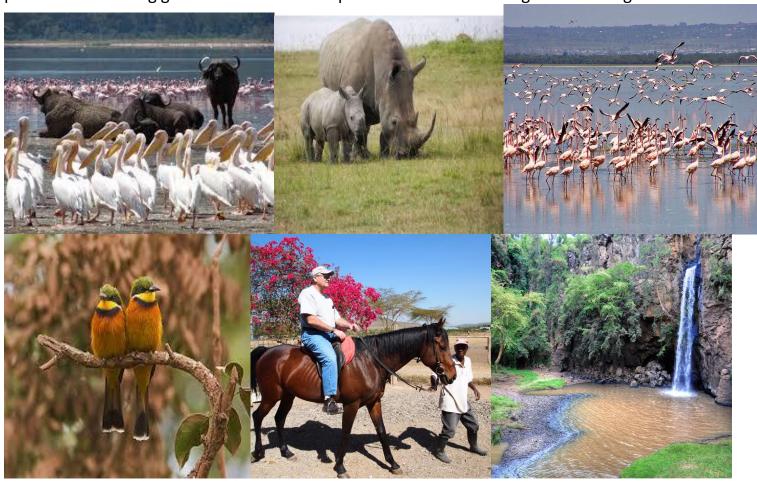

### Day 6: The Ark – Lake Nakuru

After breakfast depart for Lake Nakuru National Park with a stop at the Equator famous for its abundance of flamingoes and it is also home to the rare water buck, pelicans, Rothschild giraffe, the black and the white rhino arriving in time for lunch at Lake Nakuru Lodge. Brief relaxation then proceed for evening game drive around the park. Dinner and overnight at the lodge.

### Day 7: Lake Nakuru - Maasai Mara

After breakfast at the lodge depart for the famous Maasai Mara Game Reserve arriving in time for lunch at the lodge. A brief relaxation after lunch then embark on an extensive afternoon game drive from 1600hrs - 1830hrs. Return to the Lodge for dinner and overnight (Ashnil Mara Camp or Mara Leisure Camp)