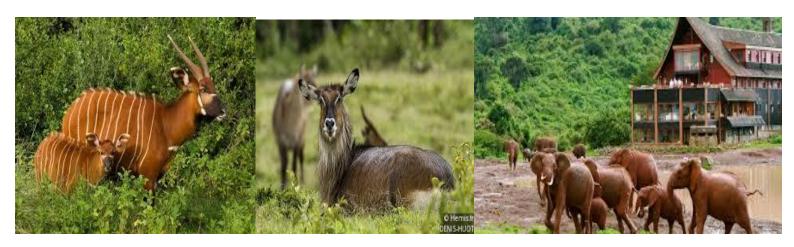

Day 4: Samburu

Have a pre-breakfast game drive at dawn when animals are most active and the light is good for photography. Return to the lodge for breakfast. An optional visit to the Samburu Masai Village (At an extra cost). Lunch at the lodge, followed by an afternoon game drive with a visit to EwasoNyiro River where vast herds of plains game come to water, braving lions in the grass, leopards in the trees and giant crocodiles. Stars of Samburu not easily seen elsewhere are the liver-red reticulated giraffes, the long necked gerenuk antelopes, and the elegant gravy Zebra. Dinner and overnight at the Lodge.

### Day 6: The Ark – Lake Nakuru

After breakfast depart for Lake Nakuru National Park with a stop at the Equator famous for its abundance of flamingoes and it is also home to the rare water buck, pelicans, Rothschild giraffe, the black and the white rhino arriving in time for lunch at Lake Nakuru Lodge. Brief relaxation then proceed for evening game drive around the park. Dinner and overnight at the lodge.